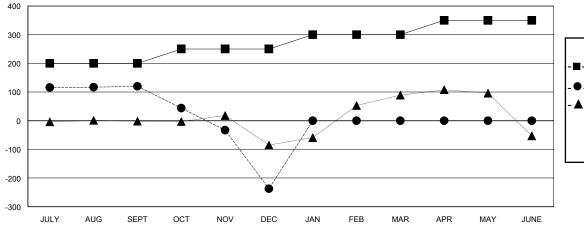

## GOALS AND ACTUAL MEMBERS CUMULATIVE

| ■- | MEMBER GROWTH NET GOAL |  |
|----|------------------------|--|
|    |                        |  |

Results as of: 12/31/2023

- ● - MEMBER GROWTH ACTUAL

- ▲ - LAST YEAR MEMBERSHIP ACTUAL

## District 316 J

GMT: LOCATION INDIA GMT CA

|               | Club          | s           |               | Members               |                       |                         |                                                    |
|---------------|---------------|-------------|---------------|-----------------------|-----------------------|-------------------------|----------------------------------------------------|
|               | RESULTS FOR   | R 2023-2024 |               | RESULTS FOR 2023-2024 |                       |                         |                                                    |
| QUARTER       | NEW CLUB GOAL | NEW CLUBS   | DROPPED CLUBS | QUARTER MEMB          | ER GROWTH NET<br>GOAL | MEMBER GROWTH<br>ACTUAL | DROPPED<br>MEMBERS ACTUAL<br>(including transfers) |
| JULY/AUG/SEPT | 5             | 2           | 1             | JULY/AUG/SEPT         | 200                   | 218                     | 89                                                 |
| OCT/NOV/DEC   | 0             | 0           | 8             | OCT/NOV/DEC           | 50                    | 20                      | 372                                                |
| JAN/FEB/MAR   | 5             | 0           | 0             | JAN/FEB/MAR           | 50                    | 0                       | 0                                                  |
| APR/MAY/JUNE  | 5             | 0           | 0             | APR/MAY/JUNE          | 50                    | 0                       | 0                                                  |