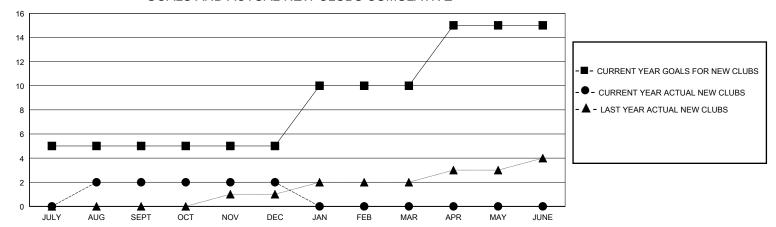

## GOALS AND ACTUAL NEW CLUBS CUMULATIVE

## District 316 J

GMT: LOCATION INDIA GMT CA

|               | Club          | s           |               | Members               |                       |                         |                                                    |
|---------------|---------------|-------------|---------------|-----------------------|-----------------------|-------------------------|----------------------------------------------------|
|               | RESULTS FOR   | R 2023-2024 |               | RESULTS FOR 2023-2024 |                       |                         |                                                    |
| QUARTER       | NEW CLUB GOAL | NEW CLUBS   | DROPPED CLUBS | QUARTER MEMB          | ER GROWTH NET<br>GOAL | MEMBER GROWTH<br>ACTUAL | DROPPED<br>MEMBERS ACTUAL<br>(including transfers) |
| JULY/AUG/SEPT | 5             | 2           | 1             | JULY/AUG/SEPT         | 200                   | 218                     | 89                                                 |
| OCT/NOV/DEC   | 0             | 0           | 8             | OCT/NOV/DEC           | 50                    | 20                      | 372                                                |
| JAN/FEB/MAR   | 5             | 0           | 0             | JAN/FEB/MAR           | 50                    | 0                       | 0                                                  |
| APR/MAY/JUNE  | 5             | 0           | 0             | APR/MAY/JUNE          | 50                    | 0                       | 0                                                  |